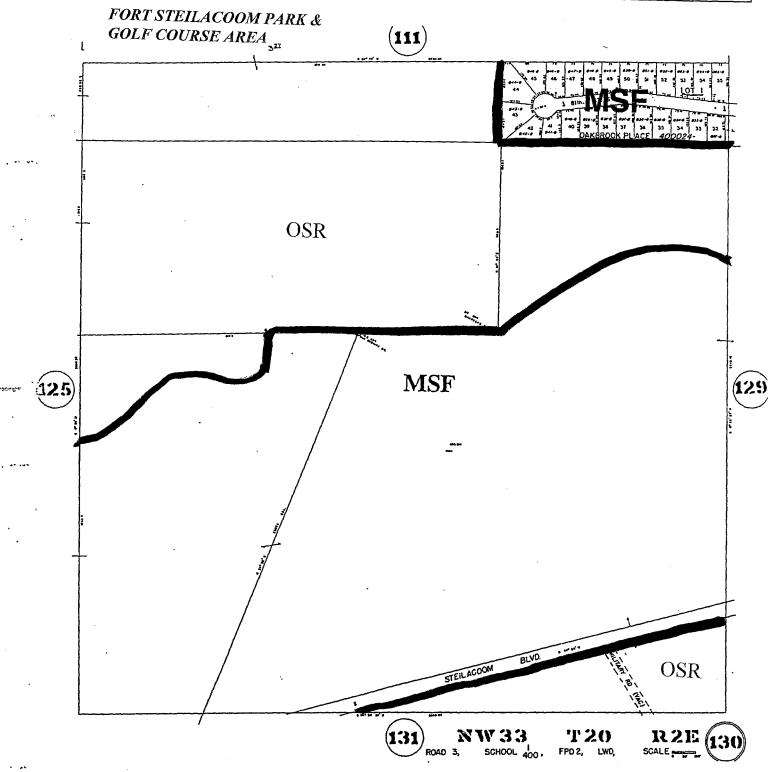

#### Å Å E.Å Å Å Å Å Å Å Å Å Å Å Qpen Space/Recreation.

AAAAAAA Purpose, A Tops

A A A A A A A Bescription A A. The Recreation Zone Classification includes description and regional parks, as well as linear traits and public golf courses.

Level 3:Å Regional Parks.Å Regional Parks exceed 40 acres in size, and may include golf courses.

Level 4:Å Linear Trails.Å Linear Trails are long, narrow parks used for walking, jogging and bicycling.Å (Linear Trails are exampt when located in existing rights-of-way; see Section 18.25.070, Exempted Uses).