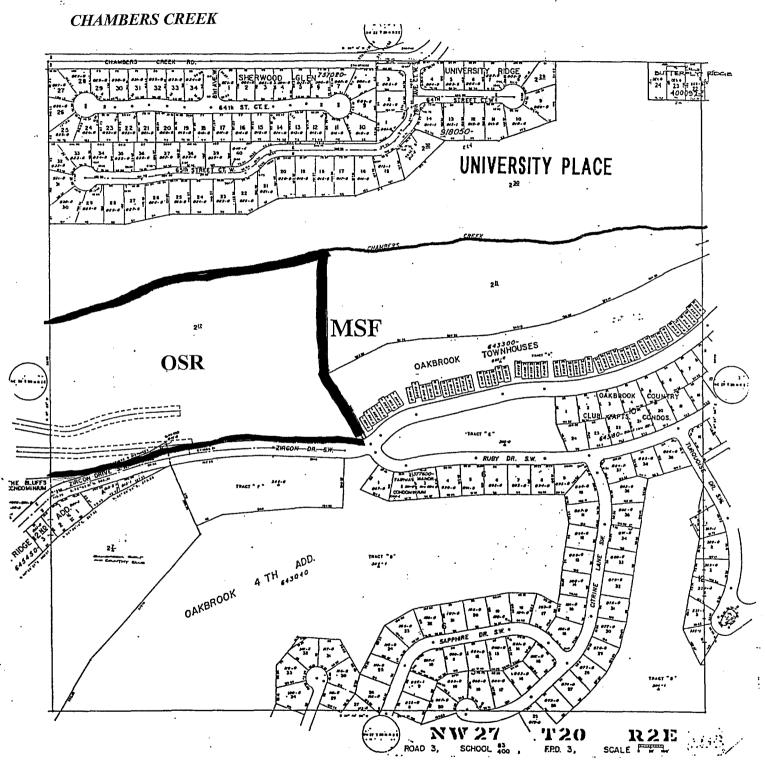

#### Å Å E.Å Å Å Å Å Å Å Å Å Å Å Qpen Space/Recreation.

AAAAAAA Purpose, A Tops

A A A A A A A Bescription A A. The Recreation Zone Classification includes description and regional parks, as well as linear traits and public golf courses.

Level 3:Å Regional Parks.Å Regional Parks exceed 40 acres in size, and may include golf courses.

Level 4:Å Linear Trails.Å Linear Trails are long, narrow parks used for walking, jogging and bicycling.Å (Linear Trails are exampt when located in existing rights-of-way; see Section 18.25.070, Exempted Uses).