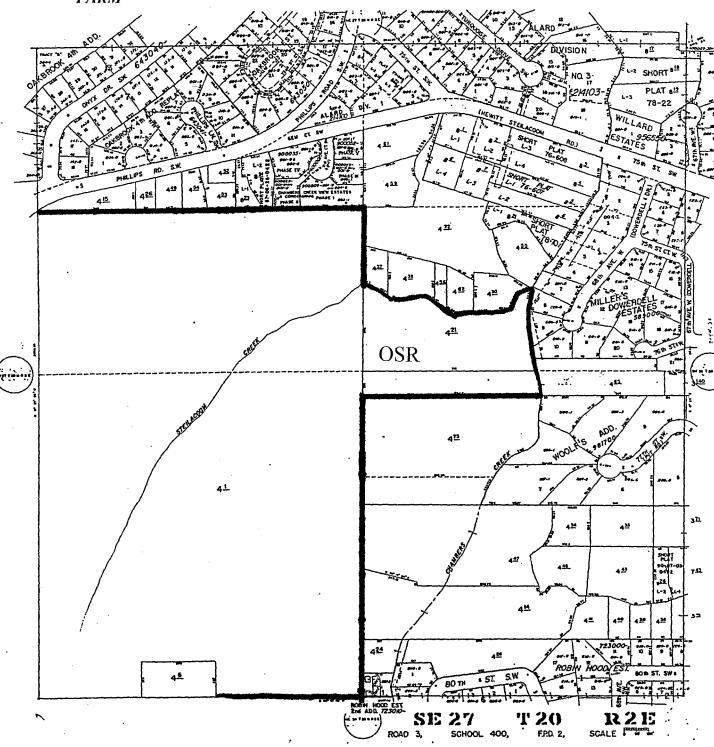

#### Å Å E.Å Å Å Å Å Å Å Å Å Å Å Qpen Space/Recreation.

AAAAAAA Purpose, A Tops

A A A A A A A Bescription A A. The Recreation Zone Classification includes description and regional parks, as well as linear traits and public golf courses.

Level 3:Å Regional Parks.Å Regional Parks exceed 40 acres in size, and may include golf courses.

Level 4:Å Linear Trails.Å Linear Trails are long, narrow parks used for walking, jogging and bicycling.Å (Linear Trails are exampt when located in existing rights-of-way; see Section 18.25.070, Exempted Uses).