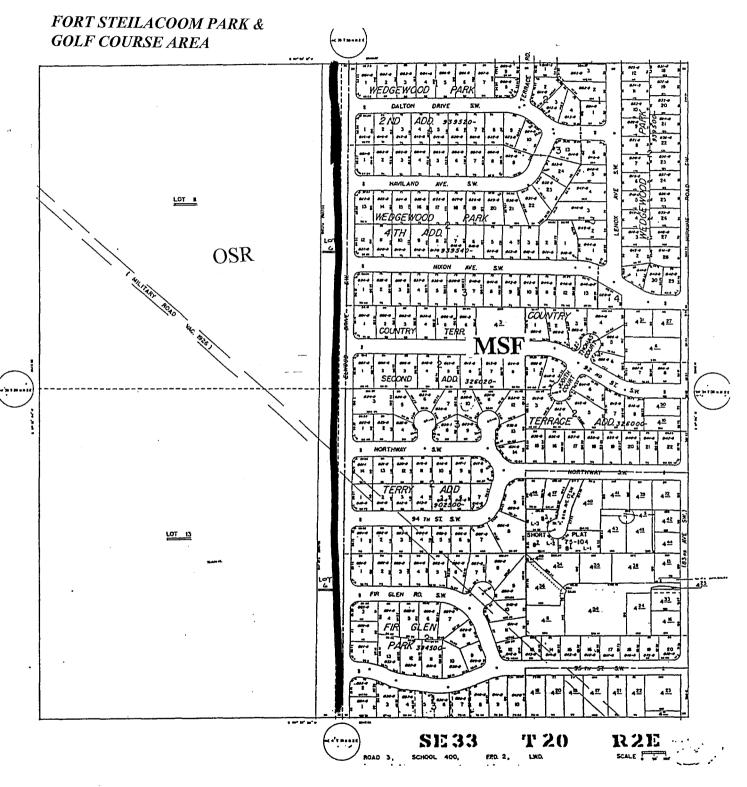

#### Å Å E.Å Å Å Å Å Å Å Å Å Å Å Qpen Space/Recreation.

AAAAAAA Purpose, A Tops

A A A A A A A Bescription A A. The Recreation Zone Classification includes description and regional parks, as well as linear traits and public golf courses.

Level 3:Å Regional Parks.Å Regional Parks exceed 40 acres in size, and may include golf courses.

Level 4:Å Linear Trails.Å Linear Trails are long, narrow parks used for walking, jogging and bicycling.Å (Linear Trails are exampt when located in existing rights-of-way; see Section 18.25.070, Exempted Uses).

LAAA Golf Courses.A. Golf courses refer to recreational facilities that are either open to the public or restricted to members

Level 1: Uses that generally serve more than one neighborhood and are open to the general public on an equal basis, without fee Å.