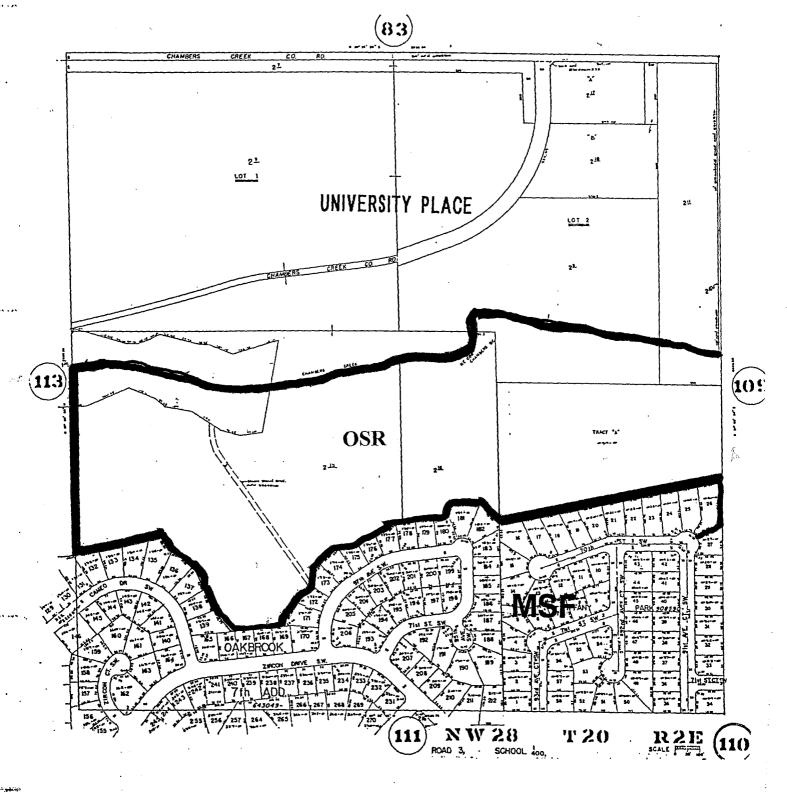

#### Å Å E.Å Å Å Å Å Å Å Å Å Å Å Qpen Space/Recreation.

AAAAAAA Purpose, A Tops

A A A A A A A Bescription A A. The Recreation Zone Classification includes description and regional parks, as well as linear traits and public golf courses.

Level 3:Å Regional Parks.Å Regional Parks exceed 40 acres in size, and may include golf courses.

Level 4:Å Linear Trails.Å Linear Trails are long, narrow parks used for walking, jogging and bicycling.Å (Linear Trails are exampt when located in existing rights-of-way; see Section 18.25.070, Exempted Uses).