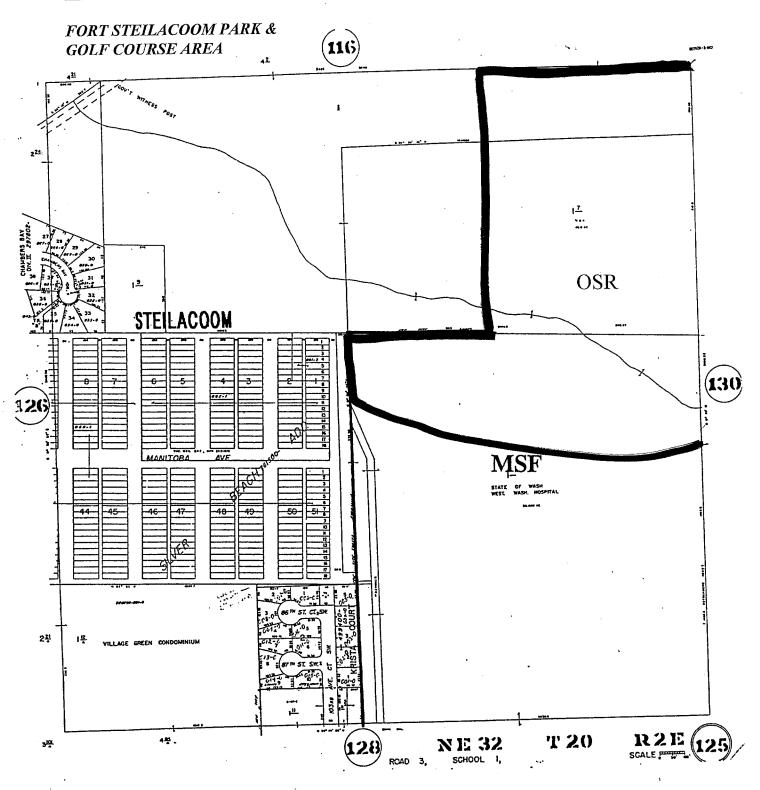

|

| Date     | Revision | Ву   |
|----------|----------|------|
|          |          |      |
|          |          |      |
|          |          |      |
| 1.       |          |      |
|          |          | حييت |
| <u> </u> |          |      |



| Date    | Revision | B   |
|---------|----------|-----|
|         |          |     |
|         |          |     |
| 1       |          | 1   |
|         |          |     |
|         |          |     |
| - 1     |          | ' l |
| Address |          |     |
|         |          |     |









FORT STEILACOOM PARK & GOLF COURSE AREA UNIVERSITY PLACE STEILACOOM **OSR** 





FORT STEILACOOM PARK & GOLF COURSE AREA 415 **OSR** LOT 9 LOT IO **MSF** SHORT PLAT 85-06-06-0362 LOT II R 2E 128 T 20 SE 32 SCHOOL I, ROAD 3,





Date Revision By











## EXHIBIT B





AMERICAN LAKE OSR SE 16 R 2E F.P.D. 2,

#### **EXHIBIT C**



NORTH AMERICAN LAKE PARK



Revision By

# EXHIBIT C



THIS IS NOT A SURVEY BO NOT USE BASE SOLING ON THE MAP WE ASSUME NO USANITY FOR VANIATIONS ASCENTAINED BY ACTUAL SURVEY

63 N W

NW 16

T 19

RZE



### EXHIBIT D



#### EXHIBIT D

WASHINGTON STATE GAME FARM





**EXHIBIT D** 





Date Revision By

### **EXHIBIT E**

#### FLETT DAIRY





### **EXHIBIT E**

### FLETT DAIRY





## EXHIBIT E

## FLETT DAIRY













Var.

**CHAMBERS CREEK** L-I L-2 529 L-3 211 . 12 15 11. SHORT PLAT 86-11 24-04 5 UNIVERSITY PLACE **OSR** BLUF