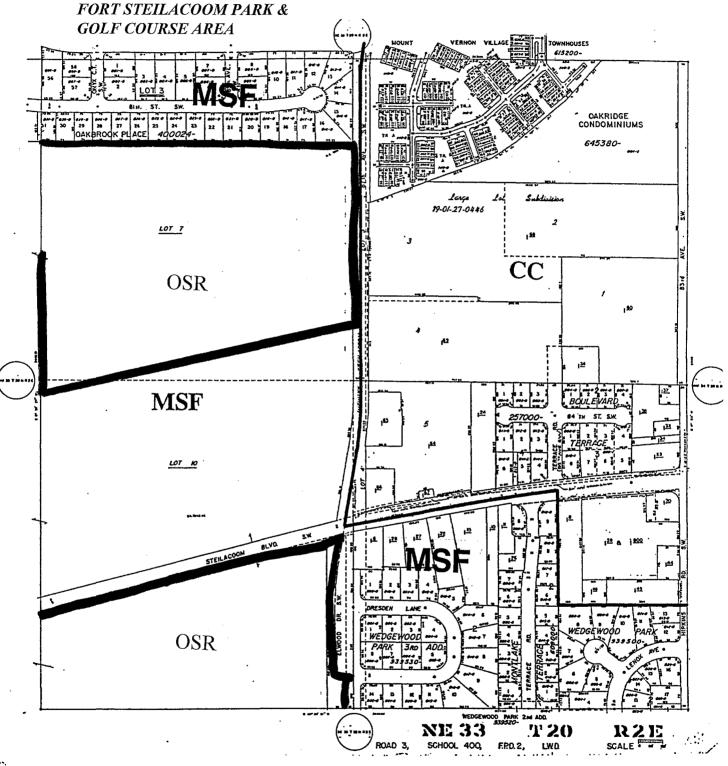

#### Å Å E.Å Å Å Å Å Å Å Å Å Å Å Qpen Space/Recreation.

AAAAAAA Purpose, A Tops

A A A A A A A Bescription A A. The Recreation Zone Classification includes description and regional parks, as well as linear traits and public golf courses.

Level 3:Å Regional Parks.Å Regional Parks exceed 40 acres in size, and may include golf courses.

Level 4:Å Linear Trails.Å Linear Trails are long, narrow parks used for walking, jogging and bicycling.Å (Linear Trails are exampt when located in existing rights-of-way; see Section 18.25.070, Exempted Uses).

LAAA Golf Courses.A. Golf courses refer to recreational facilities that are either open to the public or restricted to members

Level 1: Uses that generally serve more than one neighborhood and are open to the general public on an equal basis, without fee Å.