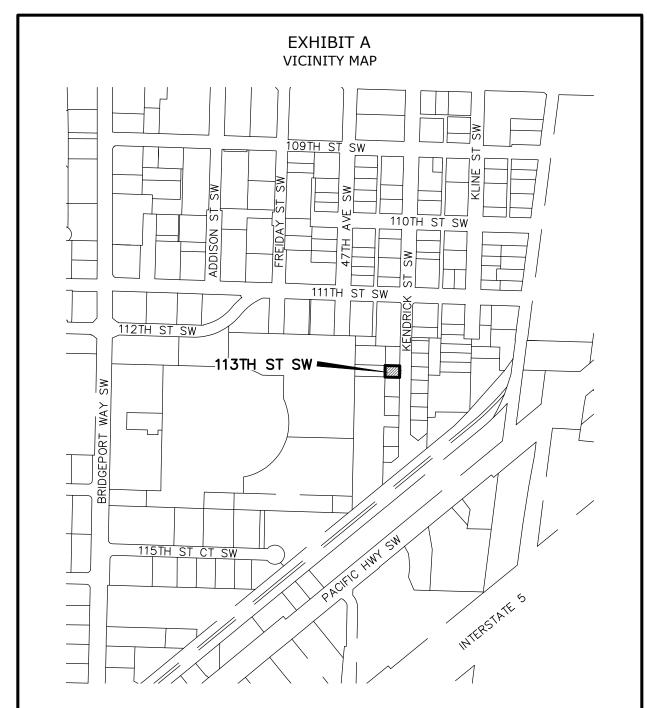

## RESOLUTION NO. 2022-12

A RESOLUTION of the City Council of the City of Lakewood, Washington, setting a public hearing on December 5, 2022, to consider the vacation of that portion of 113<sup>th</sup> Street SW lying west of the westerly margin of Kendrick Street SW. within the plat of Kendrick Addition.

Section 1. That a hearing be held on the petition for vacation of that portion of 113<sup>th</sup> Street SW lying westerly of, and adjacent to, Kendrick Street SW., within the City of Lakewood, Washington, more particularly shown in the attached map and legally described as follows:

ALL THAT PORTION OF 113<sup>TH</sup> STREET SOUTHWEST, LYING WEST OF THE WESTERLY MARGIN OF KENDRICK STREET SOUTHWEST AND LYING SOUTH OF BLOCK 1 AND LYING NORTH OF BLOCK 2, ACCORDING TO THE PLAT OF KENDRICK ADDITION, RECORDED IN VOLUME 16 OF PLATS AT PAGES(S) 33 UNDER PIERCE COUNTY RECORDING NUMBER 1645527.

(CONTAINING AN AREA OF 4,684 SQUARE FEET, MORE OR LESS)

And the same hereby is set for 7:00 p.m. on the 5<sup>th</sup> day of December, 2022, or as soon thereafter as the matter may be heard, at the City Council Chambers at 6000 Main Street SW, Lakewood, Washington.

A PORTION OF THE NE 1/4, NW 1/4, SEC.12, TWP.19N., RGE.2E, W.M. CITY OF LAKEWOOD, PIERCE COUNTY, WASHINGTON

15241 NE 90TH ST, SUITE 100 REDMOND, WA 98052 TEL. 425.823-5700 FAX 425.823-6700

| www.axismap.com |                |  |
|-----------------|----------------|--|
| JOB NO.         | DATE           |  |
| 22-056          | 11/01/22       |  |
| DRAWN BY<br>ERM | CHECKED BY ZLN |  |
| SCALE           | SHEET          |  |
| 1"=500'         | 1 OF 3         |  |