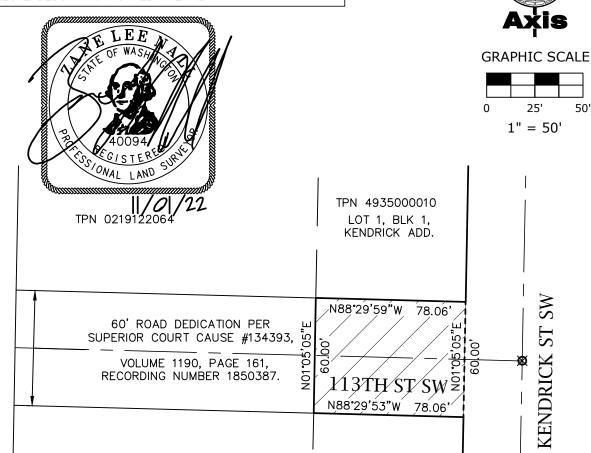

## EXHIBIT B 113TH ST SW DESCRIPTION

ALL THAT PORTION OF 113TH STREET SOUTHWEST, LYING WEST OF THE WESTERLY MARGIN OF KENDRICK STREET AND LYING SOUTH OF BLOCK 1 AND LYING NORTH OF BLOCK 2, ACCORDING TO THE PLAT OF KENDRICK ADDITION, RECORDED IN VOLUME 16 OF PLATS AT PAGE(S) 33 UNDER PIERCE COUNTY RECORDING NUMBER 1645527.

(CONTAINING AN AREA OF 4,684 SQ. FT. MORE OR LESS)

A PORTION OF THE NE 1/4, NW 1/4, SEC.12, TWP.19N., RGE.2E, W.M. CITY OF LAKEWOOD, PIERCE COUNTY, WASHINGTON

15241 NE 90TH ST, SUITE 100 REDMOND, WA 98052 TEL. 425.823-5700 FAX 425.823-6700

## EXHIBIT NOTE -

THIS EXHIBIT HAS BEEN PREPARED TO ASSIST IN THE INTERPRETATION OF THE ACCOMPANYING LEGAL DESCRIPTION. IF THERE IS A CONFLICT BETWEEN THE WRITTEN LEGAL DESCRIPTION AND THIS SKETCH, THE LEGAL DESCRIPTION SHALL PREVAIL.